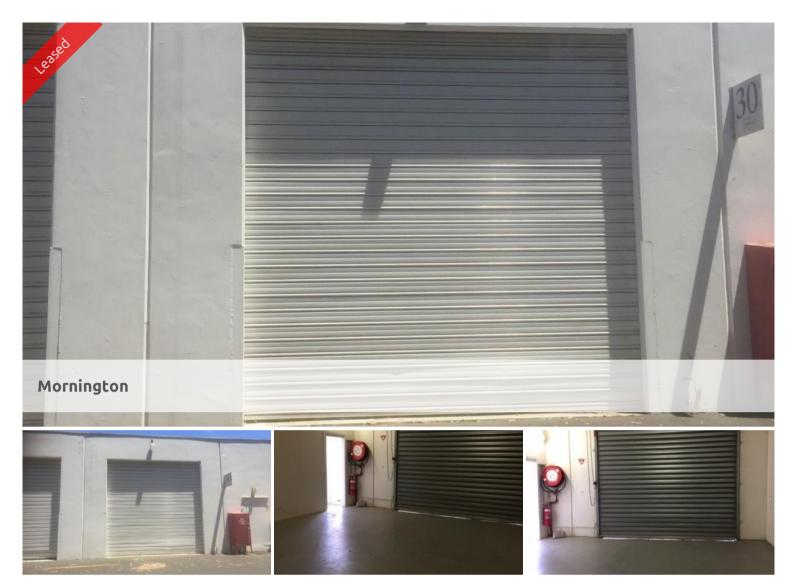

## BETTER THAN A STORAGE UNIT

This warehouse of approx 47sm, located in the popular Mornington Industrial Park, provides the ideal solution for anyone looking for a low cost warehousing / storage solution.

Features include:

Ideal for warehousing / storage / man cave

Fantastic position

24hr access

Great industrial estate

Shared toilets and kitchenette

No outgoings payable, gross rent!

Flexible term

High roller door access

Call for an inspection!

The above information provided has been furnished to us by the vendor/s. We have not verified whether or not that information is accurate and do not have any belief in one way or the other in its accuracy. We do not accept any responsibility to any person for its accuracy and do no more than pass it on. All interested parties should make and rely upon their own inquiries in order to determine whether or not this information is in fact accurate.