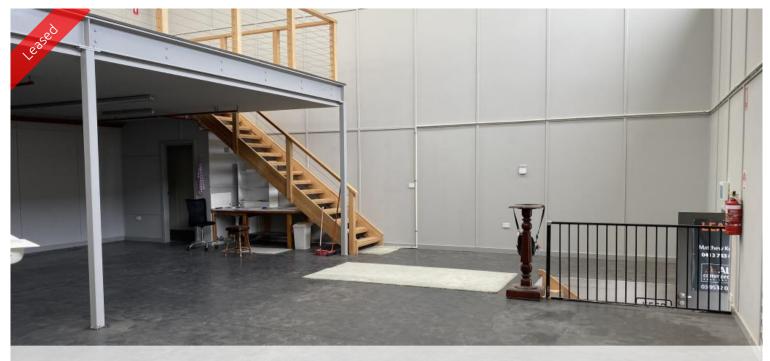

## AMAZING WAREHOUSE SPACE/MANCAVE! READY TO LEASE

Looking for the perfect office/mini warehouse/mancave?

This is the one for you. Situated on Levanswell Rd. 24hr access.

Security cameras and alarm system in place.

Great mezzanine for office with downstairs for storage.

Or perhaps you want your clients and customers to access directly from the street. This one has that.

Solar electricity system as well!

Current tenant needs to break the lease so we are looking for a new tenant to walk on in.