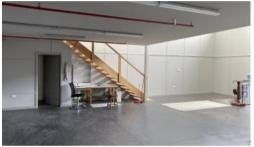

## AMAZING WAREHOUSE SPACE/MANCAVE! READY TO LEASE

Looking for the perfect office/mini warehouse/mancave?

This is the one for you. Situated on Levanswell Rd. 24hr access.

Security cameras and alarm system in place.

Great mezzanine for office with downstairs for storage.

Or perhaps you want your clients and customers to access directly from the street. This one has that.

Solar electricity system as well!

Current tenant needs to break the lease so we are looking for a new tenant to walk on in.