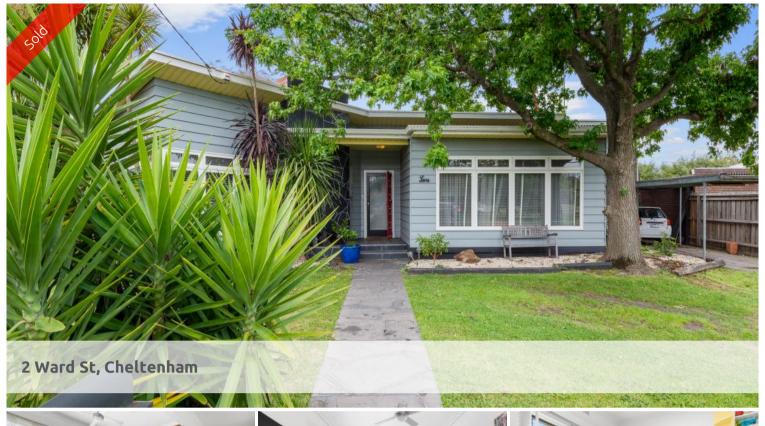

## Mid-century architecture in the heart of "The Golden Triangle"

Take a step back in time and enjoy this classic home but with all the modern conveniences.

Comprising: Entry, Formal lounge, separate living dining adjacent to a fully fitted kitchen, three bedrooms plus study or fourth bedroom, full ensuite and walk-through dressing room to master opening to a decked outdoor entertaining area, central family bathroom, laundry, double car accommodation established low-maintenance garden setting with a commanding frontage all on 688sqm.

📇 3 🦓 2 🗐 2 🖸 688 m2

**Price** SOLD for \$1,260,000

**Property Type** Residential

Property ID 628 Land Area 688 m2 Floor Area 187 m2