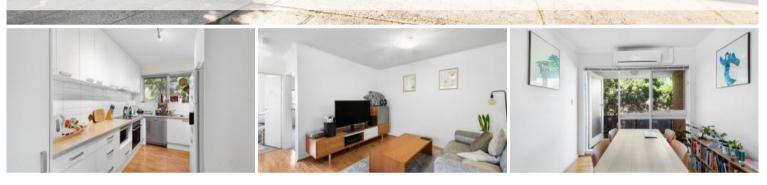

Comprising: entry, feature timber flooring throughout. open plan living with fully re-modelled kitchen opening to open plan living / dining, two bedroom both with built-in robes, bathroom with laundry facilities, private balcony and carport.