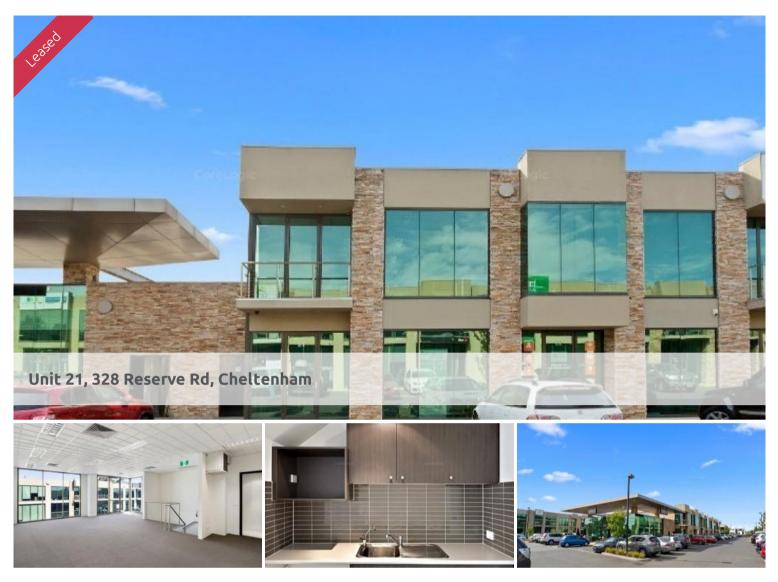

## AMAZING OFFICE AT THE FRONT OF THIS ICONIC BUSINESS PARK

**F** 3

FIRST IN BEST DRESSED!

Short term tenancies available!

Don't miss this opportunity beautifully maintained and presented two level office. Close to gyms, parks, Southland and a cafe. Immediately next door to the coffee institution Onyx, allows you to run your business and meet next door with the team or clients. \* Total building area: 140sqm\* \* Attractive & well presented office space \* Flexible open plan layout \* Three (3) on site car spaces \* Impressive natural light \* Functional balcony \* Popular 'Onyx' coffee shop next door \* Great opportunity to network with other users in the complex For further information and inspections contact: Matthew Kenny 0413743876