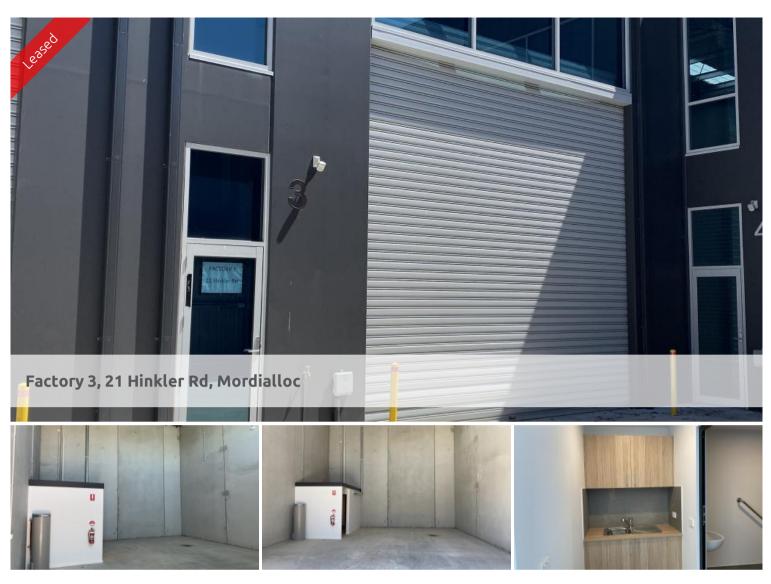

## BRAND NEW FACTORY/WAREHOUSE SPACE IMPECABLE QUALITY!

AMAZING SPACE! GREAT FINISH! SOUGHT AFTER POSITION! Don't miss your chance to lease this amazing 18 month old Mini Factory! Built by one of Baysides well know builders to impecable standards! Situated near Moorabbin airport. Amazing clean shell that you could easily put a mezzanine into.

Beautifully appointed bathroom (with shower) and kitchenette.

Factory 3 is 93.3 sqm of building on 106 sqm of land.

Electric roller door, 3 phase power, NBN ready! One car space on site! Contact agents today for a price and inspection! Matthew Kenny 0413743876 Simon Bartaby 0418315580