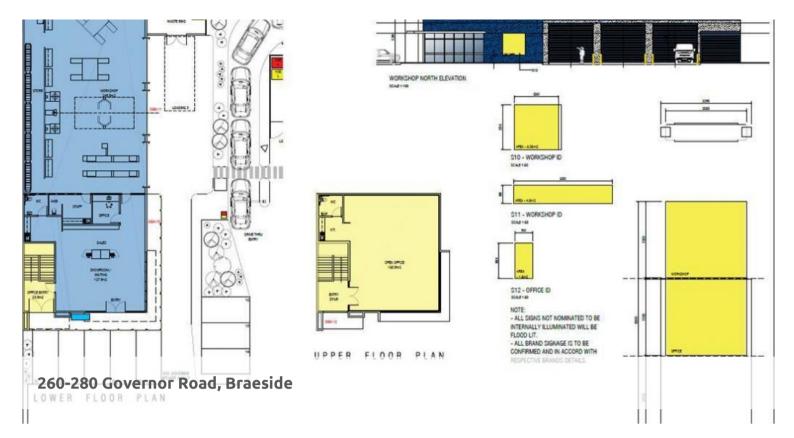

## HIGH EXPOSURE SITE JUST OFF NEW MORDIALLOC FREEWAY. OPPORTUNITY FOR WORKSHOP OPERATORS TO JOIN BP AND RED ROOSTER. EST 37,000 VEHICLES DAILY

Expressions of Interest are being sought for the lease of a purpose built workshop and service centre.

Ground works are about to begin!

Reap the benefits of the Mordialloc Bypass Exit, Major Traffic Daily estimated to be 37,000

Join National retailers BP and KFC and National Developer EPIC group.

Contact Matthew Kenny 0413743876 Now!