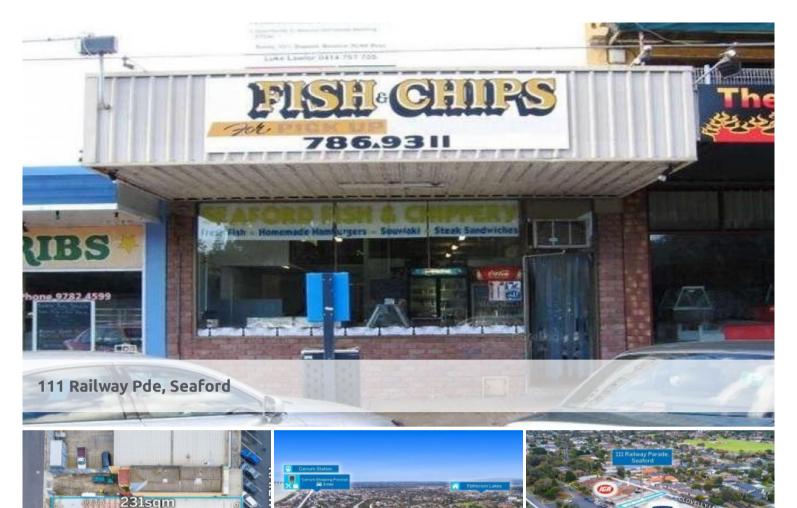

Opportunity for an astute Developer. 3 Storey development ready to go!

This is an amazing opportunity to acquire a stand alone retail premise located in the South Eastern growth corridor. As well as being a short walk to the beach and close to both Seaford and Carrum train stations.

Currently on ground floor level the building is approx. 110sgm on approx. 221 sqm of land. There is a lease in place returning holding income of \$22,464per annum. The first term of this lease ends May 2025.

Plans are ready and waiting approval for a a three storey development which consists of four two bedroom apartments with a ground floor retail space.

Commercial 1 Zone

Rear Access

Prime location

Suit Owner Occupier/Investors/Developers