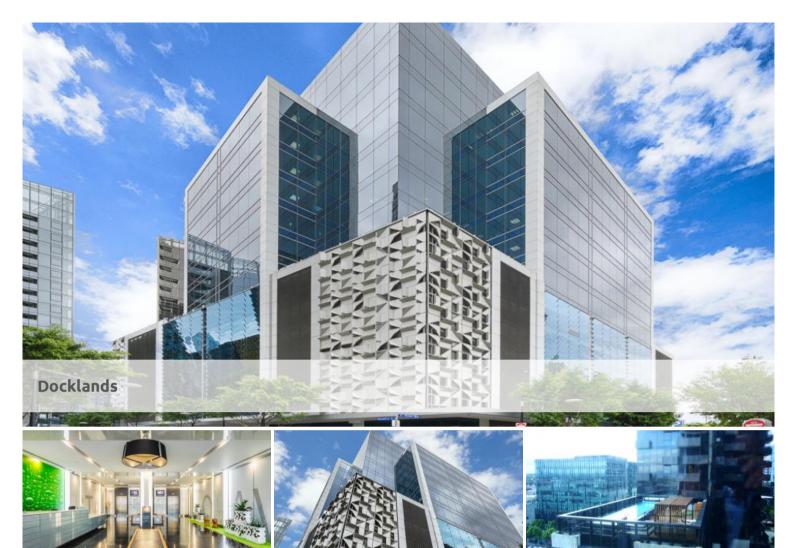

## 3 Corner Suites & 1 Car Park with Great Views & Leased.

These Interconnected Light Filled Suites provide superb views to the North and Fast.

- Providing approximately **152 m2 over 3 Titles**, with 4 full height glass frontages, with tinted glazing and blinds.
- There are 3 Offices a Meeting Room and spacious open plan spaces.
- The Suites have individually controlled Ac systems, with 24/7 access.
- Fully cabled, with the most up to date Internet access.
- Security access, cameras and patrols provide a safe workplace.
- Building Concierge and Manager onsite during business hours.
- 1 Car Park, (there is an annual State Govt Congestion Levy of \$1590pa, https://www.sro.vic.gov.au/car-parks/claim-levy-exemption) with over 400 car parks and paid public parking in the building.
- Beautiful, common areas, amenities and common kitchens on each floor, with a full Gym, showers and a bike store room on L2.
- Eateries, supermarkets and a full Shopping Centre, Costco, Primary School and the Waterfront surround the building.
- If you want FREE Public Transport, its at the front door, also there is great access to the CBD, City link, also the Airport.
- This would suit an Investor as the suites have just been leased by new Tenants.