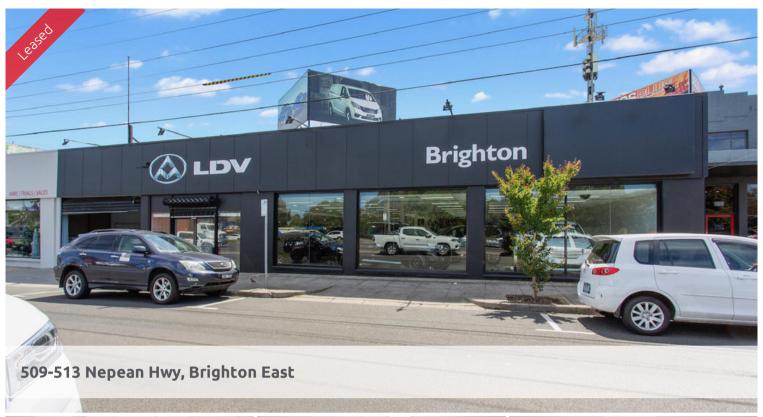

## PRIME RETAIL SHOWROOM SITE READY TO MOVE STRAIGHT IN

CONTACT US TODAY TO LEASE THIS AMAZING SHOWROOM THERE IS A GREAT DEAL TO BE DONE HERE!

Positioned on Nepean Highway in prime Brighton Real Estate. Located with only the best retailers: JB Hi Fi, Dan Murphys, BBQ's Plus and Fitness First. Exposure is second to none.

Retail space of 470sqm, Office 163sqm and storage/warehouse 307sqm.

If you are looking to establish a retail business, this opportunity should be considered, you will be surprised! (STCA)

The current tenant has spent all the money on the fitout, you just need to move in and start making \$\$\$\$.

Fully air condtioned, service land customer parking, amazing signage ability. Short or long lease available!

For more information or to arrange an inspection. Contact Matthew Kenny 0413 743 876 or Simon Bartaby 0418 315 580