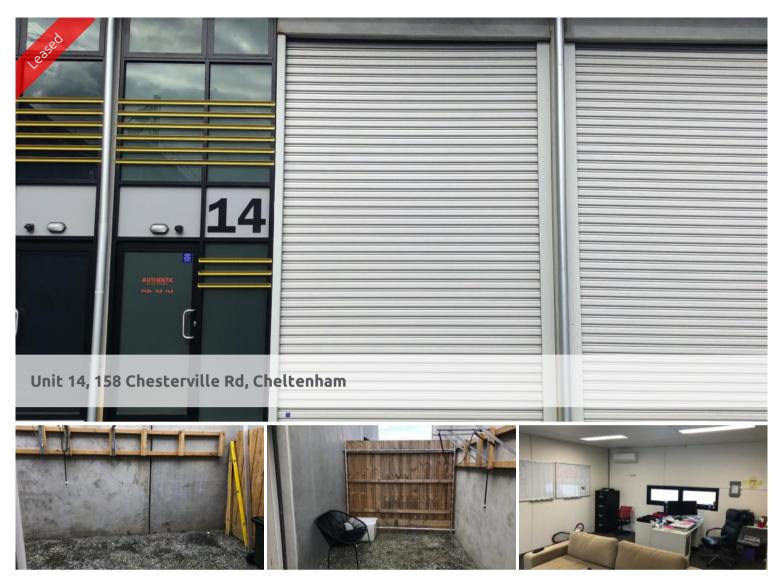

## AS NEW MAN CAVE OR BUSINESS OFFICE WITH WAREHOUSE R 2 SPACE

POSITION POSITION POSITION

SITUATED ON PRIME MOORABBIN REAL ESTATE IN A BRAND NEW ESTATE, THIS IS THE PERFECT SITE FOR A SMALL BUSINESS THAT WANTS A PROFESSIONAL HOME FOR THE OFFICE AND WAREHOUSE/DISPLAY AREA/WORK SPACE

82SQM IN TOTAL OF GROUND FLOOR SPACE INCLUDING OUTSIDE PLUS 15 SQM OF OFFICE SPACE UPSTAIRS

2 CAR PARKS

TOILET AND KITCHENETTE ON SITE

SECURITY SYSTEM WITH CAMERAS

OUT DOOR STORAGE AREA

HIGH SPAN ROLLER DOOR CONTAINER ACCESS