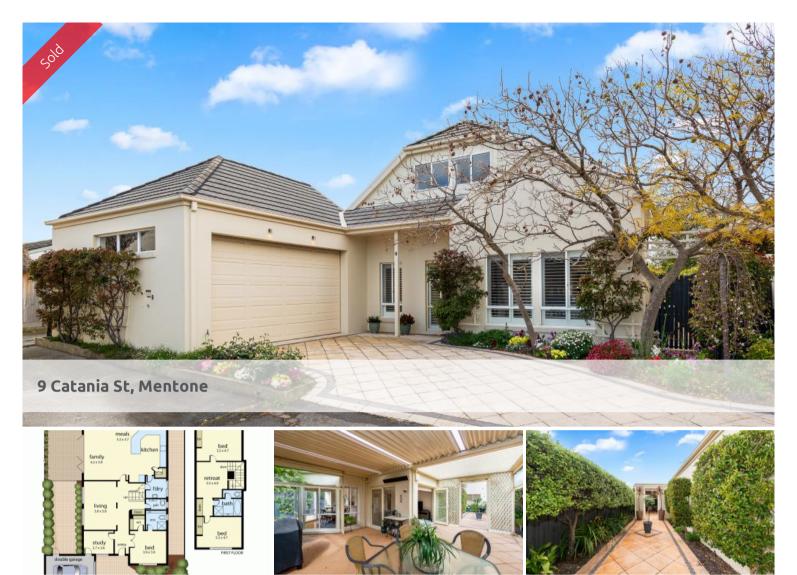

"Perfection Found in a sensational beach-side location"

Built for the entertainer with a flexibility of options in a sensational beachside location and walking distance to station, Mentone shopping, dining and café precinct and one of the best beaches on the bay.

Comprising: Ground level, entry, formal lounge with garden outlook, Master bedroom with WI robe and full ensuite, 4<sup>th</sup> bedroom or study, fully fitted kitchen adjacent to informal living and dining opening to paved and covered outdoor alfresco entertaining, powder room double garage with direct access. Second level, 2 generous bedrooms, full bathroom and living area.

Reverse cycle heating and cooling throughout all in a low maintenance established garden setting

Simon D Bartaby 0418 315 580

Matthew Kenny 0413 743 876

Gina Kendrick 0409 376 450

📇 4 🤊 2 🖨 2 🖸 370 m2

**Price** SOLD for \$1,365,000