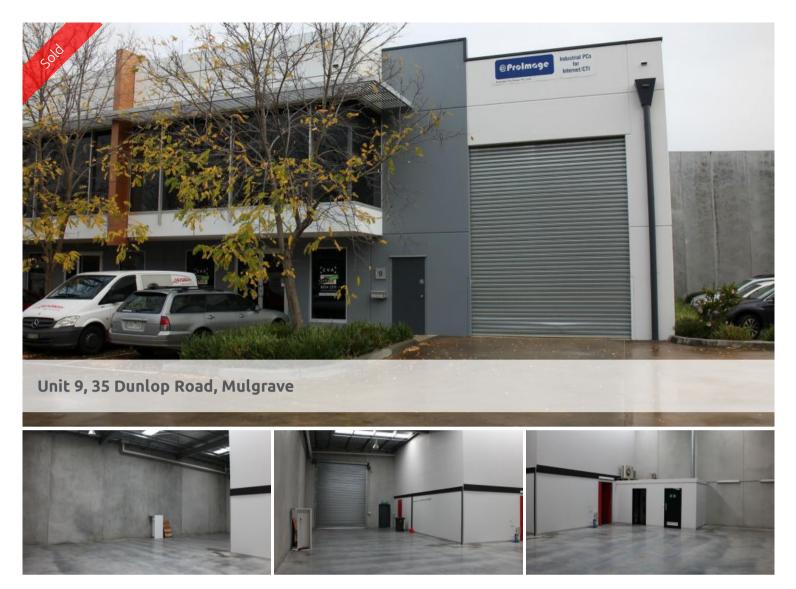

## MAGNIFICENT BUILDING IN MODERN BUSINESS PARK READY FOR AN INVESTOR

INVESTORS LOOK NO FURTHER!

EXCELLENT TENANT ON LONG TERM LEASE WITH GREAT RETURN PER ANNUM.

ANNUAL INCREASES. MANAGED WITH NO FUSS AT ALL.

## Property features:

- \* Total building area 390m2
- \* Total office area 180m2
- \*Total warehouse area 210m2
- \*Staff amenities with shower
- \* Ground and first floor kitchen
- \*400m from the Monash freeway
- \*Ducted heating and cooling
- \*7 onsite car spaces with 2 underground
- \*Container height roller door

| Price          | SOLD       |
|----------------|------------|
| Property Type  | Commercial |
| Property ID    | 459        |
| Office Area    | 180 m2     |
| Warehouse Area | 210 m2     |
| Floor Area     | 390 m2     |
|                |            |