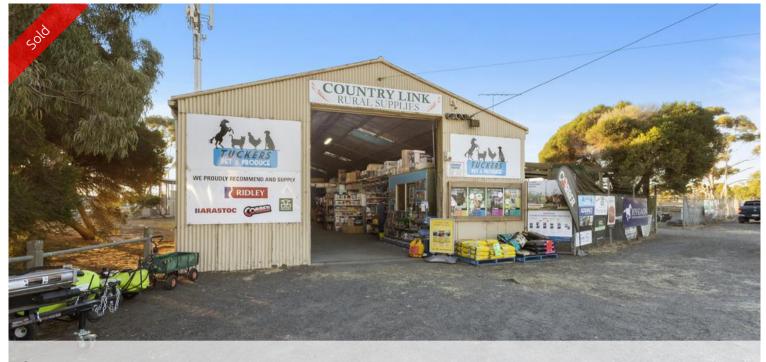

## COUNTRY LINK RURAL SUPPLIES – LARA FOR SALE COUNTRY LINK RURAL SUPPLIES – LARA FOR SALE

The business is for sale together with the freehold of 2750 m2.

Established over 45 years ago and currently operated by the same family for 25 years this presents as a first-class package for the astute investor/operator.

Well established and profitable, with no close competition, Country Link Rural Supplies represents an excellent investment.

Located in a farming and lifestyle community, this freehold business is the only one of its kind in the area providing quality produce.

The business is for sale together with the freehold land of 2750 m2 with Store/Shop of over 600m2 plus over 80tons of grain Storage. A very rare opportunity is available to purchase this centrally located major land holding