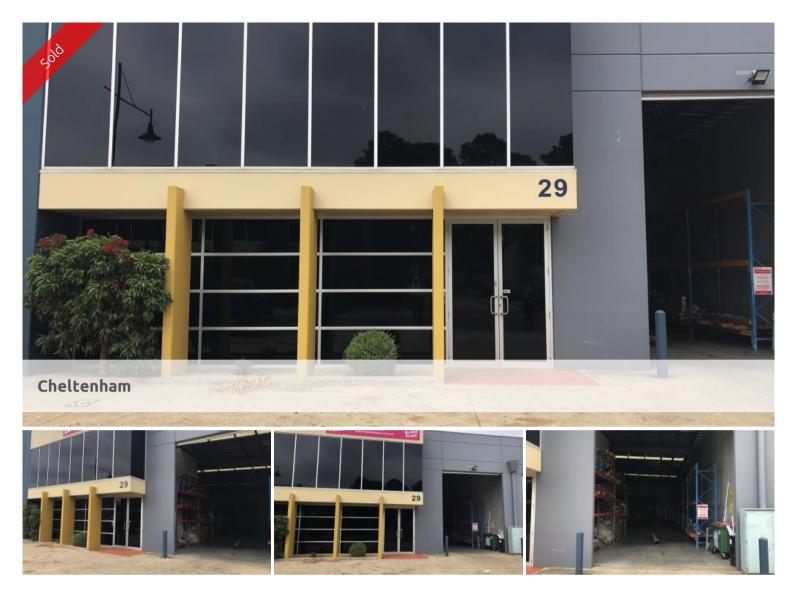

## SOUND AND SECURE COMMERCIAL INVESTMENT IN PREMIERE BUSINESS PARK

Commercial properties in this estate don't come up for sale very often!

This is one of those developements that have been built to high standards. This one was done by the well known Pellicano Developers and has stood the test of time.

Move your business in and use straight away or lease out and reap the rewards of excellent returns!

Total area approx 504sqm

Vacant Possession

Office reception area and upstairs office area approx. 38sqm

Internal Heating and Cooling (office only)

Warehouse area 484 sqm approx.

7 car parks on title

3 Phase power

High span container access

Excellent Signage ability within the estate

Great position in one of Moorabbin's best business parks

Don't miss this opportunity Contact Matthew kenny today! 0413 743 876

| Ргісе         | SOLD for    |
|---------------|-------------|
|               | \$1,347,500 |
| Property Type | Commercial  |
| Property ID   | 351         |
| Office Area   | 38 m2       |
| Warehouse     | 484 m2      |
| Area          | 404 1112    |