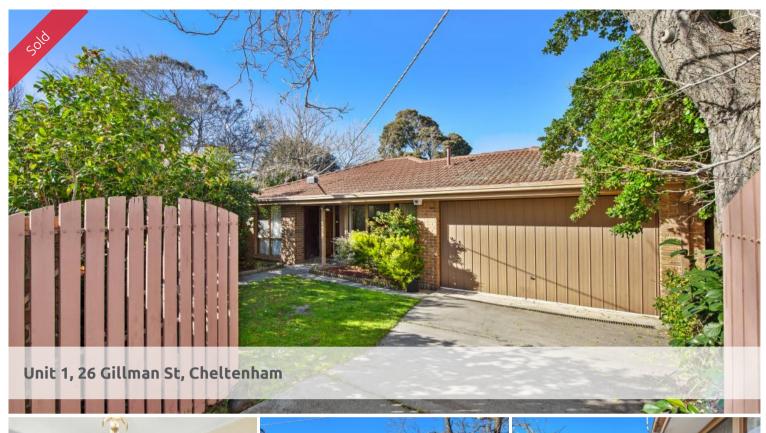

Front freestanding and in a great beach side location!

Walk to everything from this exceptional and spacious front and freestanding townhouse in a prime beach side location first time offered for sale since new on approximately 300m2.

Comprising: separated entry, large formal lounge dining with bay window and sunny northerly private garden outlook, fully fitted central kitchen with informal dining area opening to a paved outdoor entertaining area two generous bedrooms both with built in robes, bathroom with separate shower and bath all in an established private landscaped garden.