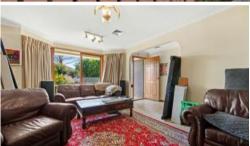

Comprising: separated entry, large formal lounge dining with bay window and sunny northerly private garden outlook, fully fitted central kitchen with informal dining area opening to a paved outdoor entertaining area two generous bedrooms both with built in robes, bathroom with separate shower and bath all in an established private landscaped garden.