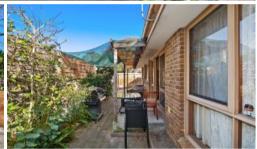

Comprising: separated entry, large formal lounge dining with bay window and sunny northerly private garden outlook, fully fitted central kitchen with informal dining area opening to a paved outdoor entertaining area two generous bedrooms both with built in robes, bathroom with separate shower and bath all in an established private landscaped garden.