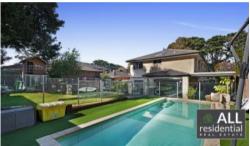

Comprising: formal entry, home theater and media room, spacious open plan living dining, fully fitted kitchen with European appliances island bar opening to a paved and landscaped outdoor entertaining area with solar heated pool with swim jet and outdoor fireplace, powder room, double lock up garage with workshop area, direct access and drive through option.