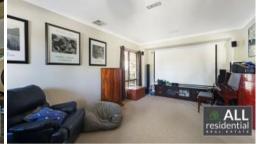

Comprising: formal entry, home theater and media room, spacious open plan living dining, fully fitted kitchen with European appliances island bar opening to a paved and landscaped outdoor entertaining area with solar heated pool with swim jet and outdoor fireplace, powder room, double lock up garage with workshop area, direct access and drive through option.