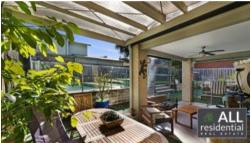

Comprising: formal entry, home theater and media room, spacious open plan living dining, fully fitted kitchen with European appliances island bar opening to a paved and landscaped outdoor entertaining area with solar heated pool with swim jet and outdoor fireplace, powder room, double lock up garage with workshop area, direct access and drive through option.