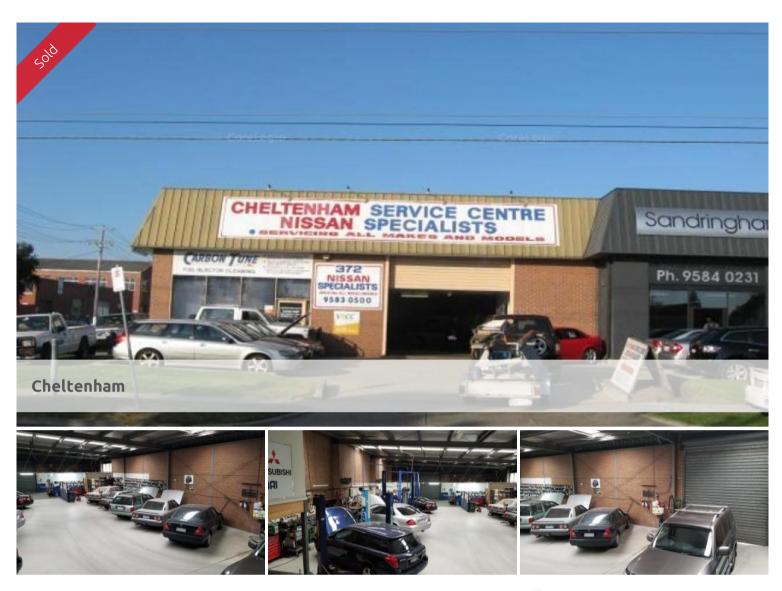

POSITION, POSITION POSITION! PRIME CORNER SITE SITES LIKE THIS ON A BUSY MAIN ROAD ONLY COME UP ONCE IN A LIFETIME! TO MAKE THIS ONE EVEN MORE APPEALING IT IS ON A CORNER BLOCK WITH MULTIPLE ACCESS POINTS

HIGH SPAN CEILING CONTAINER ACCESS

3 PHASE POWER

GREAT SIGNAGE ABILITY

8 CAR PARK PLACES + MORE ON SIDE STREET LAND

FITTED OUT WITH FRONT OFFICE AND STORAGE AREA

TOILETS AT REAR WITH KITCHEN AND STAFF MEALS AREA

ABOVE THE TOILETS/MEALS IS ANOTHER 40SQM (APPROX) OF SELF CONTAINED LIVING QUARTERS

KITCHEN/OPEN PLAN LIVING AREA/BEDROOM/BATHROOM

THIS WILL SUIT A HIGH PROFILE BUSINESS WANTING GREAT EXPOSURE TO LOCAL TRAFFIC ON BUSY ROAD