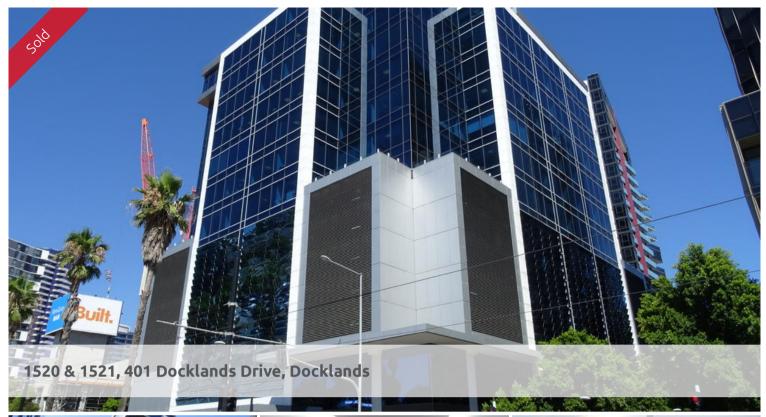

# WHEN ONLY THE BEST WILL DO!

These amazing office suites have been combined to provide approximately 104 square metres of light filled open plan office space, with views over Docklands and the Harbour.

The Property also has two side-by-side Car Parks as accessory units located in a prime position within the Corporate Parking Area.

### **2**

Price SOLD for \$700,000

Property Type commercial

Property ID 208
Office Area 104 m2