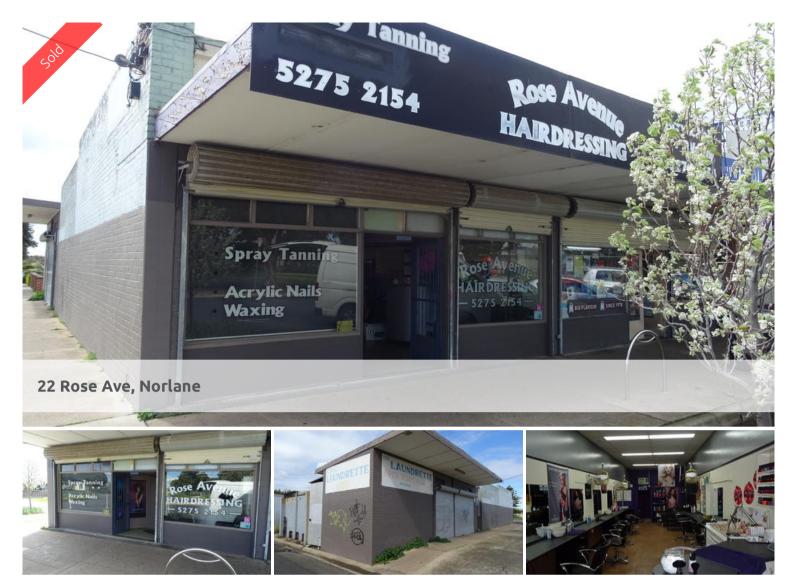

## AFFORDABLE FREEHOLD In popular shopping strip

Corner Freehold in Busy Shopping Strip.

- This property is located on the **corner** of Rose Avenue and Plume Street Norlane.
- Its primary frontage is to Rose Avenue where the front two shops are occupied by a Hairdresser & Beauty Salon, who have just signed a new 3+3+3 year lease @ 15,000pa plus Outgoings plus GST.
- There is also another vacant premises with a large glass frontage facing Plume Street that was formally occupied by a Laundrette and the premises could be leased for \$5,200pa ++ or Owner Occupied.
- Toilets and amenities are provided within a shared courtyard.
- Great Street Parking.
- Join a group of thriving shops.
- Asking \$335,000ono plus GST if applicable (Going Concern may apply)

Price SOLD for \$330,000

Property Type commercial

Property ID 169 Land Area 196 m2