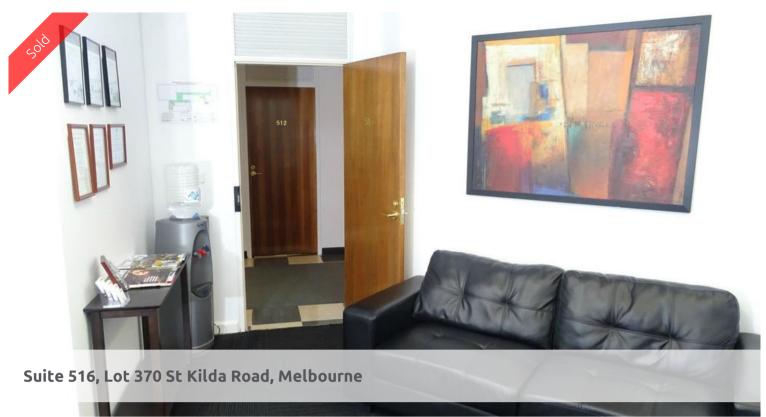

## Fully Refitted Office Suite

This office is located toward the St Kilda Road frontage on the 5th floor. The premises has been recarpeted, repainted, has new glare and block-out blinds and feels great!

It is available with the furniture at a small extra cost. The building has an amazing roof-top business lounge and sundeck with tables, also there are showers & bike racks on site. With a commercial car park within the basement and another nearby, also the 1,2 & 4 hour parking on St Kilda road with trams and busses passing the front door and Just minutes from City-Link and the CBD and on the City side of the new Metro Tunnel Station, there is no easier place to work. Abundant eateries and Coffee shops surround the building, win win for everyone!