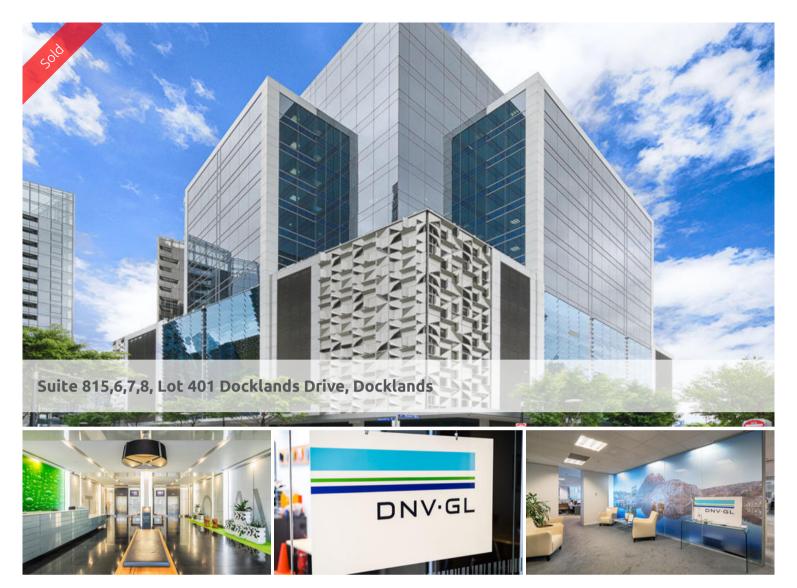

## QUALITY Investment with WATER Views

Probably the four best suites in the Building. Making approx 200m2 of open, airy light filled office space with great views from its enormous balcony overlooking the Harbour. Currently occupied by a Tenant that has been in the building for just under 10 years, also the occupant of the adjoining 400 m2 office. The current lease runs to September 2019 and has a 2 year option to renew. The premises are well presented, with new quality carpet tiles, also repainted and partitioned with 3 rooms. This 15 level Office Tower, has a huge public/private car park for over 400 vehicles at very cheap rates. Other features include a GYM, Storage rooms, full time Concierge and Building Manager, 24/7 access and Air Conditioning, full security and plenty of Cafés, shopping and convenience stores. Also the free Tram network to the City is a huge bonus. Call Robert Heath to Inspect 0418 335 170

Price SOLD
Property Type commercial
Property ID 103
Floor Area 200 m2