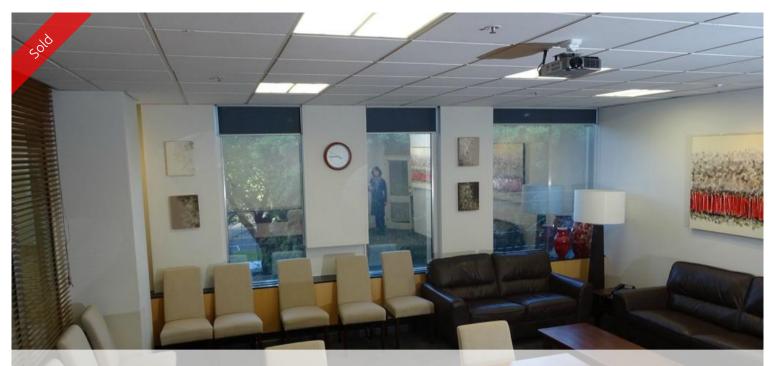

## WHEN ONLY THE BEST WILL DO

This beautifully maintained Office of approximately 193 square metres, comprises 4 separately titled office suites which have been joined together to provide a unique facility, with natural light on three sides, overlooking St Kilda Road and the Shrine Precinct. You can enter the premises through one of 3 glass framed doors, directly into the Reception, the large open plan General office or into the amazing Boardroom & Presentation facility, which is often hired to the occupants within the building and surrounding areas.

The general furniture is presented in an immaculate condition and is also available to be purchased on a WIWO basis.

There are 4 separately titled car parks included, with plenty of commercial parking on-site.