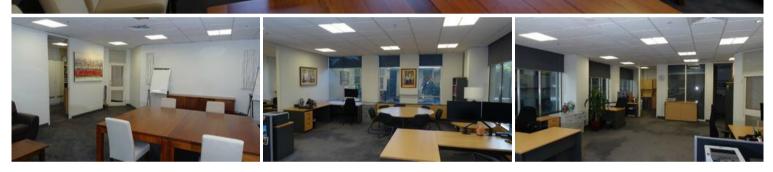

## WHEN ONLY THE BEST WILL DO

This beautifully maintained Office of approximately 193 square metres, comprises 4 separately titled office suites which have been joined together to provide a unique facility, with natural light on three sides, overlooking St Kilda Road and the Shrine Precinct. You can enter the premises through one of 3 glass framed doors, directly into the Reception, the large open plan General office or into the amazing Boardroom & Presentation facility, which is often hired to the occupants within the building and surrounding areas.

The general furniture is presented in an immaculate condition and is also available to be purchased on a WIWO basis.

There are 4 separately titled car parks included, with plenty of commercial parking on-site.